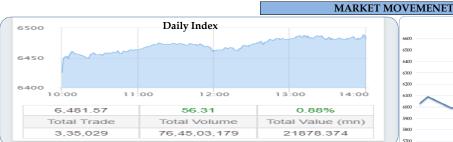

## CAPITAL MARKET

| MARKET SUMMARY                    |              |              |           |                 |
|-----------------------------------|--------------|--------------|-----------|-----------------|
| Market Movement                   | Today        | Prev. Day    | Change    | % Change        |
| DHAKA STOCK EXCHANGE              |              |              |           |                 |
| DSE BROAD INDEX (DSEX)            | 6,481.57     | 6,425.26     | 56.31     | 0.88%           |
| DSE BLUECHIP SHARE INDEX (DS30)   | 2,344.10     | 2,327.88     | 16.23     | 0.70%           |
| MARKET CAPITALIZATION (Tk. In ML) | 5,378,709.33 | 5,344,048.03 | 34,661.30 | <b>↑</b> 0.65%  |
| MARKET TURNOVER (Tk. In ML)       | 21,878.37    | 15,213.10    | 6,665.27  | <b>43.81%</b>   |
| CHITTAGONG STOCK EXCHANGE         |              |              |           |                 |
| CSCX                              | 11,318.14    | 11,190.25    | 127.89    | 1.14%           |
| CASPI                             | 18,858.74    | 18,635.40    | 223.34    | 1.20%           |
| MARKET CAPITALIZATION (Tk. In ML) | 4,619,841.66 | 4,577,200.98 | 42,640.68 | 0.93%           |
| MARKET TURNOVER (Tk. In ML)       | 730.43       | 458.48       | 271.96    | <b>1</b> 59.32% |