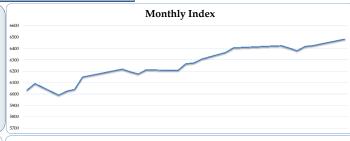

## CAPITAL MARKET

| MARKET SUMMARY                    |              |              |           |                 |
|-----------------------------------|--------------|--------------|-----------|-----------------|
| Market Movement                   | Today        | Prev. Day    | Change    | % Change        |
| DHAKA STOCK EXCHANGE              |              |              |           |                 |
| DSE BROAD INDEX (DSEX)            | 6,481.57     | 6,425.26     | 56.31     | 0.88%           |
| DSE BLUECHIP SHARE INDEX (DS30)   | 2,344.10     | 2,327.88     | 16.23     | 0.70%           |
| MARKET CAPITALIZATION (Tk. In ML) | 5,378,709.33 | 5,344,048.03 | 34,661.30 | <b>↑</b> 0.65%  |
| MARKET TURNOVER (Tk. In ML)       | 21,878.37    | 15,213.10    | 6,665.27  | <b>43.81%</b>   |
| CHITTAGONG STOCK EXCHANGE         |              |              |           |                 |
| CSCX                              | 11,318.14    | 11,190.25    | 127.89    | 1.14%           |
| CASPI                             | 18,858.74    | 18,635.40    | 223.34    | 1.20%           |
| MARKET CAPITALIZATION (Tk. In ML) | 4,619,841.66 | 4,577,200.98 | 42,640.68 | 0.93%           |
| MARKET TURNOVER (Tk. In ML)       | 730.43       | 458.48       | 271.96    | <b>1</b> 59.32% |