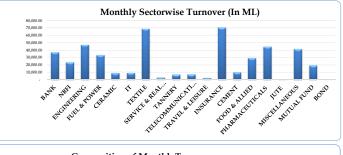

|                               |               | DBSL-l  | FF INDEX      |         |        |         |        |
|-------------------------------|---------------|---------|---------------|---------|--------|---------|--------|
| MARKET                        | Closing Index | 915.51  | Opening Index | 906.23  | Change | 730.36  | 1.02%  |
| Opening Market Capitalization | 1517535.76    |         | •             | •       | •      |         |        |
| Closing Market Capitalization | 1533083.26    |         |               |         |        |         |        |
| Change                        | 15547.50      |         |               |         |        |         |        |
| BANK                          | Closing Index | 777.20  | Opening Index | 779.19  | Change | 685.92  | -0.26% |
| NBFI                          | Closing Index | 505.63  | Opening Index | 494.63  | Change | 448.74  | 2.22%  |
| ENGINEERING                   | Closing Index | 567.43  | Opening Index | 543.73  | Change | 423.12  | 4.36%  |
| FUEL & POWER                  | Closing Index | 861.18  | Opening Index | 850.27  | Change | 784.66  | 1.28%  |
| CERAMIC                       | Closing Index | 1091.71 | Opening Index | 1072.36 | Change | 764.54  | 1.80%  |
| IT                            | Closing Index | 1070.07 | Opening Index | 1070.34 | Change | 795.33  | -0.02% |
| TEXTILE                       | Closing Index | 704.45  | Opening Index | 680.24  | Change | 535.39  | 3.56%  |
| SERVICE & REAL ESTATE         | Closing Index | 1062.63 | Opening Index | 1040.50 | Change | 847.96  | 2.13%  |
| TANNERY                       | Closing Index | 988.41  | Opening Index | 973.18  | Change | 1011.66 | 1.56%  |
| TELECOMMUNICATION             | Closing Index | 2731.12 | Opening Index | 2765.81 | Change | 1886.30 | -1.25% |
| TRAVEL & LEISURE              | Closing Index | 386.28  | Opening Index | 378.77  | Change | 447.02  | 1.98%  |
| INSURANCE                     | Closing Index | 1026.87 | Opening Index | 1046.39 | Change | 731.12  | -1.86% |
| CEMENT                        | Closing Index | 1465.73 | Opening Index | 1460.24 | Change | 954.74  | 0.38%  |
| PRINT & PAPER                 | Closing Index | 1741.35 | Opening Index | 1693.13 | Change | 1488.90 | 2.85%  |
| FOOD & ALLIED PRODUCTS        | Closing Index | 1418.25 | 1 0           | 1400.44 |        | 1687.69 | 1.27%  |
|                               |               |         | Opening Index |         | Change | _       |        |
| PHARMACEUTICALS & CHEMICALS   | Closing Index | 1548.21 | Opening Index | 1521.32 | Change | 1222.83 | 1.77%  |
| JUTE                          | Closing Index | 2499.65 | Opening Index | 2497.96 | Change | 2776.87 | 0.07%  |
| MISCELLANEOUS                 | Closing Index | 902.35  | Opening Index | 891.35  | Change | 353.19  | 1.23%  |
| MUTUAL FUND                   | Closing Index | 1231.36 | Opening Index | 1232.39 | Change | 961.78  | -0.08% |
| BOND                          | Closing Index | 1095.70 | Opening Index | 1082.91 | Change | 1032.89 | 1.18%  |