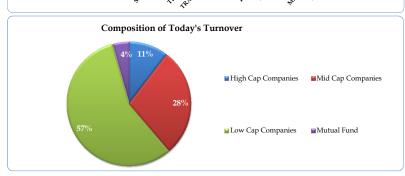

|          |
| Commany            | FF Mkt. Cap | Turnov        | er (ML)  |
| Company            | (ML)        | Weekly        | Monthly  |
| SQURPHARMA         | 98310.75    | 531.44        | 4860.76  |
| BEXIMCO            | 54806.39    | 2432.01       | 29152.15 |
| BATBC              | 53296.11    | 1445.90       | 7438.48  |
| BEACONPHAR         | 35185.92    | 691.20        | 4004.27  |
| RENATA             | 34810.16    | 169.34        | 1895.85  |
| GP                 | 34238.04    | 607.41        | 1923.89  |
| BXPHARMA           | 32252.14    | 683.91        | 4762.86  |
| LHBL               | 25238.83    | 790.84        | 5887.30  |
| EBL                | 23369.99    | 118.52        | 1368.55  |
| ROBI               | 22358.37    | 777.30        | 3812.57  |















| IMPORTANT NEWS: | A Subsidairy of $\frac{1}{\lfloor \cdot \mid M \mid \top} \in \mathbb{D}$