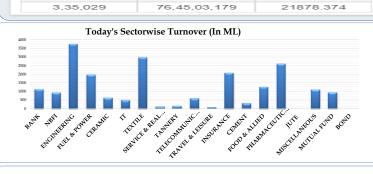

|                               |               | DBSL-l  | FF INDEX      |         |        |         |        |
|-------------------------------|---------------|---------|---------------|---------|--------|---------|--------|
| MARKET                        | Closing Index | 915.51  | Opening Index | 906.23  | Change | 730.36  | 1.02%  |
| Opening Market Capitalization | 1517535.76    |         | •             | •       | •      |         |        |
| Closing Market Capitalization | 1533083.26    |         |               |         |        |         |        |
| Change                        | 15547.50      |         |               |         |        |         |        |
| BANK                          | Closing Index | 777.20  | Opening Index | 779.19  | Change | 685.92  | -0.26% |
| NBFI                          | Closing Index | 505.63  | Opening Index | 494.63  | Change | 448.74  | 2.22%  |
| ENGINEERING                   | Closing Index | 567.43  | Opening Index | 543.73  | Change | 423.12  | 4.36%  |
| FUEL & POWER                  | Closing Index | 861.18  | Opening Index | 850.27  | Change | 784.66  | 1.28%  |
| CERAMIC                       | Closing Index | 1091.71 | Opening Index | 1072.36 | Change | 764.54  | 1.80%  |
| IT                            | Closing Index | 1070.07 | Opening Index | 1070.34 | Change | 795.33  | -0.02% |
| TEXTILE                       | Closing Index | 704.45  | Opening Index | 680.24  | Change | 535.39  | 3.56%  |
| SERVICE & REAL ESTATE         | Closing Index | 1062.63 | Opening Index | 1040.50 | Change | 847.96  | 2.13%  |
| TANNERY                       | Closing Index | 988.41  | Opening Index | 973.18  | Change | 1011.66 | 1.56%  |
| TELECOMMUNICATION             | Closing Index | 2731.12 | Opening Index | 2765.81 | Change | 1886.30 | -1.25% |
| TRAVEL & LEISURE              | Closing Index | 386.28  | Opening Index | 378.77  | Change | 447.02  | 1.98%  |
| INSURANCE                     | Closing Index | 1026.87 | Opening Index | 1046.39 | Change | 731.12  | -1.86% |
| CEMENT                        | Closing Index | 1465.73 | Opening Index | 1460.24 | Change | 954.74  | 0.38%  |
| PRINT & PAPER                 | Closing Index | 1741.35 | Opening Index | 1693.13 | Change | 1488.90 | 2.85%  |
| FOOD & ALLIED PRODUCTS        | Closing Index | 1418.25 | 1 0           | 1400.44 |        | 1687.69 | 1.27%  |
|                               |               |         | Opening Index |         | Change | _       |        |
| PHARMACEUTICALS & CHEMICALS   | Closing Index | 1548.21 | Opening Index | 1521.32 | Change | 1222.83 | 1.77%  |
| JUTE                          | Closing Index | 2499.65 | Opening Index | 2497.96 | Change | 2776.87 | 0.07%  |
| MISCELLANEOUS                 | Closing Index | 902.35  | Opening Index | 891.35  | Change | 353.19  | 1.23%  |
| MUTUAL FUND                   | Closing Index | 1231.36 | Opening Index | 1232.39 | Change | 961.78  | -0.08% |
| BOND                          | Closing Index | 1095.70 | Opening Index | 1082.91 | Change | 1032.89 | 1.18%  |