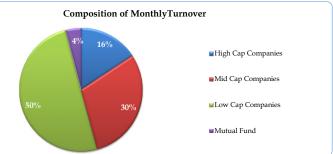

|          |
| Commany            | FF Mkt. Cap | Turnov        | er (ML)  |
| Company            | (ML)        | Weekly        | Monthly  |
| SQURPHARMA         | 98310.75    | 531.44        | 4860.76  |
| BEXIMCO            | 54806.39    | 2432.01       | 29152.15 |
| BATBC              | 53296.11    | 1445.90       | 7438.48  |
| BEACONPHAR         | 35185.92    | 691.20        | 4004.27  |
| RENATA             | 34810.16    | 169.34        | 1895.85  |
| GP                 | 34238.04    | 607.41        | 1923.89  |
| BXPHARMA           | 32252.14    | 683.91        | 4762.86  |
| LHBL               | 25238.83    | 790.84        | 5887.30  |
| EBL                | 23369.99    | 118.52        | 1368.55  |
| ROBI               | 22358.37    | 777.30        | 3812.57  |















| IMPORTANT NEWS: | A Subsidairy of $\frac{1}{\lfloor \cdot \mid M \mid \top} \in \mathbb{D}$