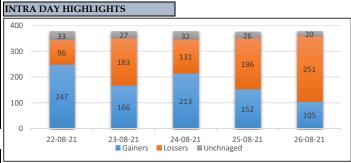

rument    | LW Close | Close | Change | % Change | Value (ML) |  |
| EBLNRBMF      | 7.5      | 7     | (0.5)  | -6.67%   | 167.05     |  |
| MIRACLEIND    | 45.7     | 42.8  | (2.9)  | -6.35%   | 283.48     |  |
| SPCERAMICS    | 38.7     | 36.3  | (2.4)  | -6.20%   | 619.23     |  |
| STYLECRAFT    | 193.2    | 181.4 | (11.8) | -6.11%   | 234.70     |  |
| DGIC          | 51.3     | 48.3  | (3.0)  | -5.85%   | 234.08     |  |
| NHFIL         | 68.4     | 64.5  | (3.9)  | -5.70%   | 1414.83    |  |
| PIONEERINS    | 145.8    | 137.9 | (7.9)  | -5.42%   | 324.27     |  |
| APOLOISPAT    | 13.3     | 12.6  | (0.7)  | -5.26%   | 607.73     |  |
| ANLIMAYARN    | 49.9     | 47.3  | (2.6)  | -5.21%   | 210.36     |  |
| GENNEXT       | 8.3      | 7.9   | (0.4)  | -4.82%   | 198.76     |  |





| TURNO | VER      | co                    | MP     | OS.         | ITION (        | In     | ML)                                   |        |                                    |
|-------|----------|-----------------------|--------|-------------|----------------|--------|---------------------------------------|--------|------------------------------------|
| 20000 | 13,928   | 14,025                | 14     | 15,756      |                | 18,447 |                                       | 15,339 |                                    |
| 15000 | 13,      | 14                    | 12,914 | 1           |                | ۱      |                                       |        | 10,061                             |
| 10000 |          | 1                     | ı      | 1           |