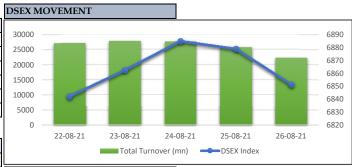

## MARKET COMMENTARY

TOP 10 LOSERS

Capital Market Closed in positively this week. DSE Broad Index, DSEX gain 90.70 points to close at 6,851 while DSE30 GAIN 29.89 points to close at 2,453 and DSES gain 25.86 points to close at 1,487 Weekly market turnover has moved UP this week by 26.48% compared to previous week. BEXIMCO topped the turnover chart with turnover worth BDT 6,164.96mn, followed by LANKABAFIN (BDT 3,119.23mn), and POWERGRID (BDT 2,951.45mn). Based on price change, top price gainers are METROSPIN (28.21%), JANATAINS (27.87%) and PADMALIFE (24.01%) whereas the top price lossers were EBLNRBMF (6.67%), MIRACLEIND (6.35%) and SPCERAMICS (6.20%). Block trade contributed 2.11% to the the total weekly turnover; where stocks like NHFIL (BDT 402.241mn), ALARABANK (BDT 215.278mn), FORTUNE (BDT 180.75 mn), BDFINANCE (BDT 176.594mn) and GENEXIL (BDT 163.35 mn) dominated the block trade board.